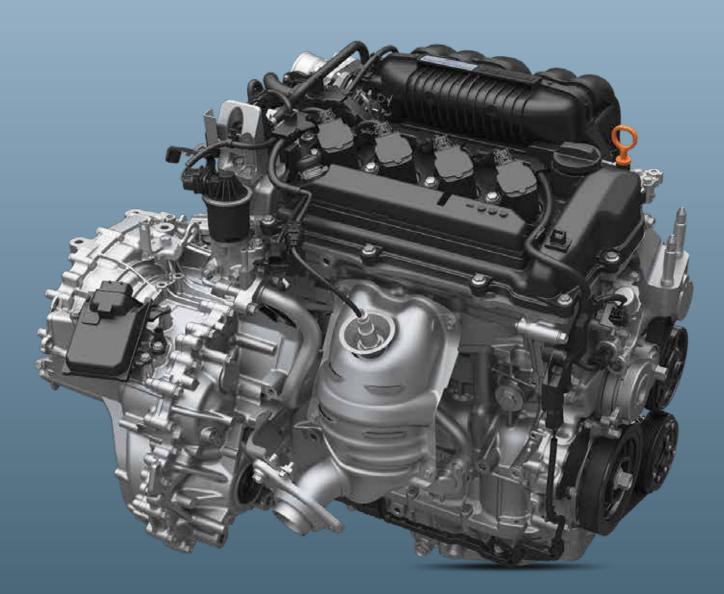

### 1.5 Litres i-VTEC DOHC with Variable Timing Control (VTC)

Based on the High Accuracy Valve Control Technology called DOHC i-VTEC + VTC, this engine improves combustion efficiency, reduces friction and lowers emissions. It is a high performance engine that delivers 89 kW (121 ps) power and 145 Nm torque, with quicker torque increase at lower engine speed.