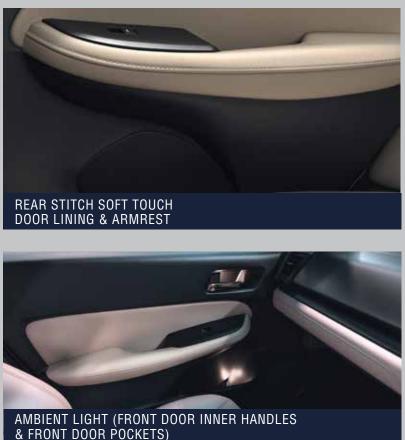

Ambient Light (Map Lamp & Front Footwell)

Display Audio Piano Black Surround Garnish Wireless Charger (Plug & Play Type) Rear Reading Lamps

Ambient Light (Front Door Inner Handles & Front Door Pockets) LED Front Map Lamps & LED Rear Reading Lamps