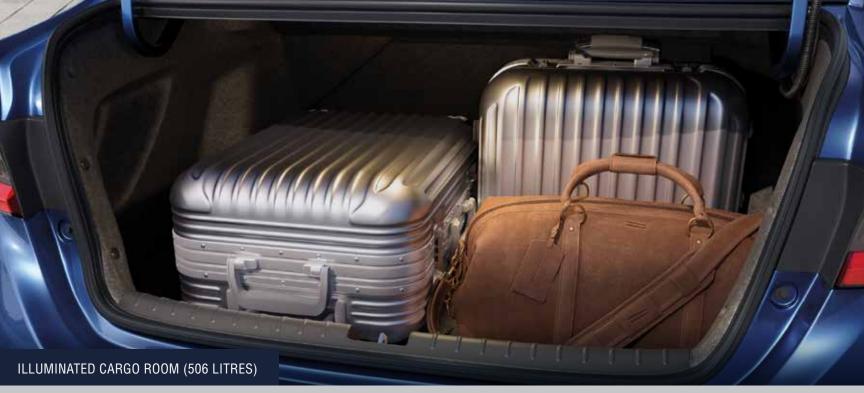

### CLEVER DESIGN AND ENGINEERING MAKE GOOD USE OF EVERY SPACE WITHIN THE NEW CITY.

There is storage for personal items within the cabin, as well as spacious boot space for luggage.

SEAT BACK POCKET WITH SMARTPHONE SUB POCKETS

### SPECS & COLOURS

| ENGINE                          |                                                     |  |  |  |  |
|---------------------------------|-----------------------------------------------------|--|--|--|--|
| Туре                            | Water Cooled Inline 4 Cylinder i-VTEC DOHC with VTC |  |  |  |  |
| Displacement (cm <sup>3</sup> ) | 1 498                                               |  |  |  |  |
| No. of Valves                   | 16                                                  |  |  |  |  |
| Power (kW [ps] @ rpm)           | 89 [121] @ 6 600                                    |  |  |  |  |
| Torque (Nm @ rpm)               | 145 @ 4 300                                         |  |  |  |  |
| Fuel Efficiency** (km/l)        | 17.8 (MT), 18.4 (CVT)                               |  |  |  |  |
| TRANSMISSION                    |                                                     |  |  |  |  |
| Manual                          | 6 Forward & 1 Reverse                               |  |  |  |  |
| Automatic                       | CVT (Continuously Variable Transmission)            |  |  |  |  |
| DIMENSIONS & WEIGHT             |                                                     |  |  |  |  |
| Overall Length (mm)             | 4 574 (SV,V,VX) , 4 583 (ZX)                        |  |  |  |  |
| Overall Width (mm)              | 1 748                                               |  |  |  |  |
| Overall Height(mm)              | 1 489                                               |  |  |  |  |
| Wheelbase (mm)                  | 2 600                                               |  |  |  |  |
| Front Track (mm)                | 1 496                                               |  |  |  |  |
| Rear Track (mm)                 | 1 484                                               |  |  |  |  |
| Kerb Weight (kg)                | 1 107 - 1 153                                       |  |  |  |  |
| Max. GVW (kg)                   | 1 482 - 1 528                                       |  |  |  |  |
| Fuel Tank Capacity (Litres)     | 40                                                  |  |  |  |  |
| Seating Capacity (Persons)      | 5                                                   |  |  |  |  |
| Boot Space (Litres)             | 506                                                 |  |  |  |  |
| Steering System                 | Collapsible Electric Power Assisted                 |  |  |  |  |
| Turning Circle Radius (m)       | 5.3                                                 |  |  |  |  |
| SUSPENSION SYSTEM               |                                                     |  |  |  |  |
| Front                           | McPherson Strut with Coil Spring                    |  |  |  |  |
| Rear                            | Torsion beam with Coil Spring                       |  |  |  |  |
| Anti-Roll Bar                   | Torsion Bar Type                                    |  |  |  |  |
| Shock Absorbers                 | Telescopic Hydraulic Nitrogen Gas-filled            |  |  |  |  |
| BBAKE SVSTEM                    |                                                     |  |  |  |  |