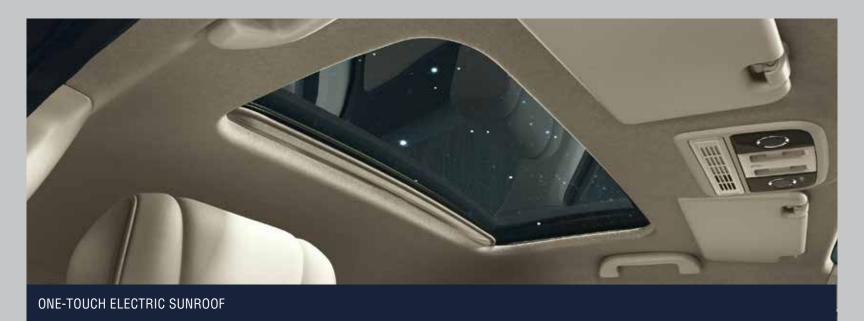

#### VX (OVER V)

6 Airbags System (Dual Front i-SRS, Front Seats i-Side & Side Curtain) LaneWatch™ Camera One-Touch Electric Sunroof with Slide/Tilt Function and Pinch Guard