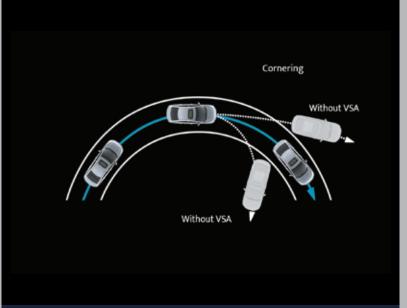

ents side mirrors and uses a screen inside the vehicle for the driver to keep aware of the surroundings without taking their eyes off the road.



#ASEAN NCAP 5 STAR RATING HAS BEEN RECEIVED FOR THE CITY MANUFACTURED IN THAILAND.













#### HILL START ASSIST (HSA)



### **Check Your Surroundings** MULTI-ANGLE REAR CAMERA WITH GUIDELINES (NORMAL, WIDE, TOP-DOWN MODES)









### AUTO HEADLAMPS WITH AUTO-OFF TIMER, FOLLOW-ME-HOME & LEAD-ME-TO-CAR FUNCTIONS

#### RAIN SENSING WIPERS



#### ALL POWER WINDOW AUTO UP/DOWN WITH PINCH GUARD



#### ALL SEATS HEAD RESTRAINTS WITH 3-POINT ELR SEATBELTS

REAR ISOFIX ANCHORAGES & TETHER

#### IMMOBILIZER WITH ANTI-THEFT ALARM



AUTO DIMMING INSIDE REAR VIEW MIRROR WITH FRAMELESS DESIGN



#### VEHICLE STABILITY ASSIST (VSA)

ABS WITH EBD





#### AGILE HANDLING ASSIST^





### TYRE PRESSURE MONITORING SYSTEM (DEFLATION WARNING SYSTEM)



#### SEATBELT WARNING



# CONVENIENCES THAT RAISE THE BAR OF YOUR EXPERIENCE



Honda Advanced Smart Key System for added Convenience and Security.

REMOTE ENGINE START (CVT ONLY)



ALL AUTO POWER WINDOW WITH KEYLESS REMOTE OPERATION (INCL. SUNROOF)





#### WALK AWAY AUTO LOCK



#### CLICK-FEEL AC DIALS WITH TEMPERATURE DIAL RED/BLUE ILLUMINATION



FULLY AUTOMATIC CLIMATE CONTROL WITH MAX COOL

Settle In. Adjust to your comfort. Find that sweet spot. Luxury and comfort come together to pamper you in every trip in the New City.



ENGINE START/STOP WITH TOUCH SENSOR BASED SMART KEYLESS ACCESS



LED MAP & REAR READING LAMPS





REAR WINDSCREEN SUNSHADE



#### REAR AC VENTS WITH CHA