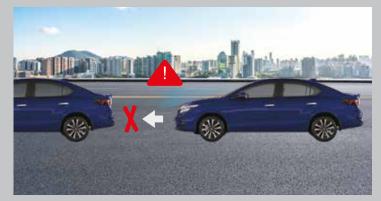

#### ROAD DEPARTURE MITIGATION SYSTEM

Provides advance warning through audio and visual alerts to the driver when the car seems to deviate from the lane. Provides steering wheel support when the car seems to deviate from the road boundaries.