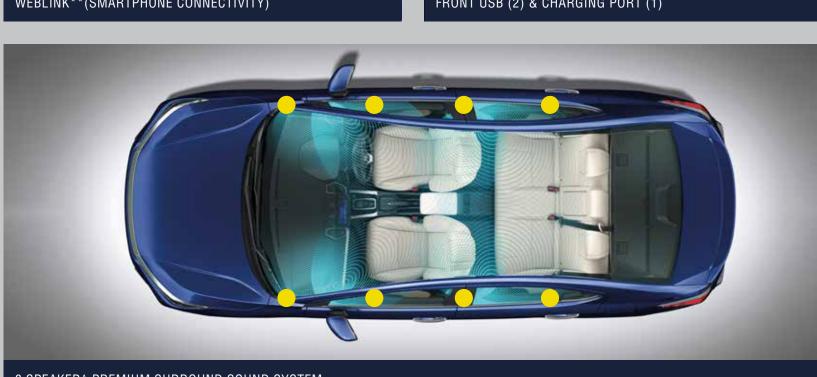

COMFORT

The New City artfully conceptualizes Honda's '**man maximum**, **machine minimum**' philosophy into a thoughtfully designed interior space. Bringing comfort and convenience together to give you a sublime driving experience.



LEATHER SHIFT KNOB & REAL STITCH SOFT TOUCH KNEE PAD



SATIN METALLIC SURROUND FINISH ON ALL AC VENTS





# A COCKPIT THAT MAKES PERFECT SENSE



The well-laid out instrument panel makes sure all your controls are

within easy reach and can be accessed at the flick of a finger. The clean refreshing design language creates a seamless driving experience in the New City. Driver posture is thoughtfully and ergonomically accounted for. The advanced touchscreen connects with Smartphones wirelessly, for hassle-free connection to your social & digital lifestyle.







# 13:22 Conference of the second second

#### 20.3 CM ADVANCED TOUCHSCREEN DISPLAY AUDIO



#### 80 Lan 140 0 60 160 10000 800 40 180 20 200 \* 22 000500. 220 ,0 11:11 - F €D E 17.7 CM HD FULL COLOUR TFT METER^ WITH DRIVER INFORMATION INTERFACE



### ADAPTIVE CRUISE CONTROL VISUAL DISPLAY, CMBS & RDM STATUS, DIGITAL SPEED DISPLAY

#### 8 SPEAKER^ PREMIUM SURROUND SOUND SYSTEM

# INTELLIGENT POWERTRAIN THAT LEADS THE TIMES

### 1.5 Litres i-VTEC DOHC with Variable Timing Control (VTC)



Based on the High Accuracy Valve Control Technology called DOHC i-VTEC + VTC, this engine improves combustion efficiency, reduces friction and lowers emissions. It is a high performance engine that delivers 89 kW (121 ps) power and 145 Nm torque, with quicker torque increase at lower engine speed.

#