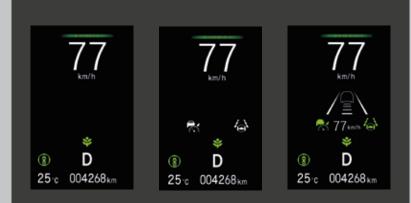

#### 80 Lan 140 0 60 160 10000 800 40 180 20 200 \* 22 000500. 220 ,0 11:11 - F €D E 17.7 CM HD FULL COLOUR TFT METER^ WITH DRIVER INFORMATION INTERFACE

### ADAPTIVE CRUISE CONTROL VISUAL DISPLAY, CMBS & RDM STATUS, DIGITAL SPEED DISPLAY

Easy Shift Lock Release Slot (CVT Only)

10.6 cm (4.2 inch) Color TFT Meter Display

Multi Function Driver Information Interface

- Range & Fuel Economy Information
- Average Speed & Time Information
- Display Contents & Vehicle Settings Customization
- Safety Support Settings
- Vehicle Information & Warning Message Display
- Rear Parking Sensor Proximity Display
- Rear Seat Reminder