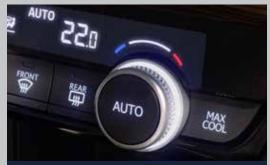

#### CLICK-FEEL AC DIALS WITH TEMPERATURE DIAL RED/BLUE ILLUMINATION

FULLY AUTOMATIC CLIMATE CONTROL WITH MAX COOL

Settle In. Adjust to your comfort. Find that sweet spot. Luxury and comfort come together to pamper you in every trip in the New City.