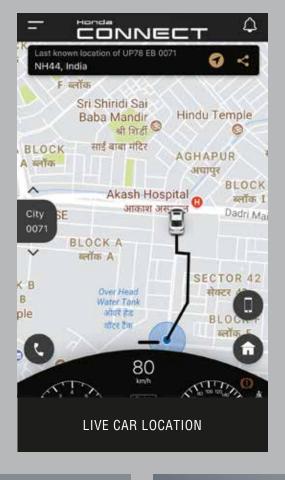

## INTELLIGENT TECHNOLOGY. INTUITIVE CONNECTIONS.

Honda Connect<sup>≠</sup> available for smartwatch<sup>+</sup>

With smartwatch connectivity, you can control your car remotely for enhanced convenience and always stay up-to-date with important notifications

#### BOOT OPEN | CAR FINDER | DOOR LOCK/UNLOCK | AUTO CRASH NOTIFICATION AC ON/OFF | TOW AWAY ALERT | GEO-FENCE ALERT

\*Smartwatch is not part of car accessory/giveaway and needs to be purchased separately. Honda Connect application works on select smartwatch devices and is subject to network availability and government regulations. T&C apply.