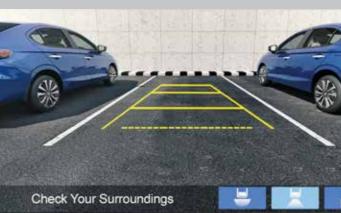

### **Check Your Surroundings** MULTI-ANGLE REAR CAMERA WITH GUIDELINES (NORMAL, WIDE, TOP-DOWN MODES)

### GRADES

SV

Advanced Compatibility Engineering (ACE™) Body Structure 4 Airbags System (Dual Front i-SRS, Front Seats i-Side) Energy Absorbing Front Pretensioner Seatbelts with Load Limiter All 5 Seats 3 point ELR Seatbelts & Head Restraints ISOFIX compatible Rear Side Seats with Lower Anchorage & Top Tether Multi-Angle Rear Camera with Guidelines (Normal, Wide, Top-Down Modes) **Rear Parking Sensors** ABS, Brake Assist (BA), Electronic Brake-force Distribution (EBD) Vehicle Stability Assist (VSA) with Electronic Stability & Traction Control Agile Handling Assist (AHA) Hill Start Assist & Emergency Stop Signal Tyre Pressure Monitoring System (Deflation Warning System) Day/Night Inside Rear View Mirror Advanced Wipers & Washer with Variable Intermittent Speed Rear Windshield Demister Driver & Front Assistant Seatbelt Indicator & Reminder Speed Alarm Indicator & Reminder Door Ajar & Trunk Open Indicator & Reminder Vehicle Immobilizer with Security System Alarm Integrated LED Daytime Running Lights (DRLs) & Position Lamps Projector Headlamps with 3-eye L-shaped Plating Z-shaped 3D Wrap-around LED Tail Lamps with Uniform Edge Light LED Side Marker Lights in Tail Lamp Wide & Thin Front Chrome Upper Grille Elegant Front Grille Mesh: Horizontal Slats Pattern Sharp Side Character Line (Katana Blade In-Motion) Steel Wheel R15 with Trim Cover Shark Fin Antenna Body Coloured Door Mirrors & Handles Integrated LED Side Turn Indicator on Door Mirrors 20.3 cm (8") Advanced Touchscreen Display Audio - Wired Smartphone Connectivity (Android Auto, Apple CarPlay, Weblink) - Remote Control by Smartphone Application via Bluetooth® Premium Surround Sound System (4 Speakers) Steering Mounted Audio, HFT & VR Switch with Illumination Premium Beige & Black Two-Tone Interiors with Embossed Fabric Upholstery Leather Shift Lever Boot with Stitch Satin Metallic Finish on AC Vents Surround & Steering Wheel One-Push Start/Stop Button Driver Power Window Auto-Open/Close Function with Pinch Guard Follow-Me-Home / Lead-Me-To-Car Headlights (Auto Off Timer) Power Adjustable & Folding Door Mirrors Fully Automatic Climate Control with MAX COOL mode Click-Feel AC Dials with Temperature Dial Red/Blue Illumination Rear Air Conditioning Vents PM2.5 Dust & Pollen Cabin Filter Automatic Door Locking & Unlock Telescopic & Tilt Steering Adjustment for Reach & Height Driver Seat Height Adjuster Front Center Armrest & Storage Box Front Console Lower Pocket for Smartphones Rear Center Foldable Armrest with Cupholder 1L Bottle Holders in All Doors Driver Side Coin Pocket with Lid Driver & Assistant Sunvisor Vanity Mirrors Foldable Grab Handles (Soft Closing Motion) Front Map Lamps Ambient Light (Center Console Pocket) Advanced Twin-Ring Combimeter Eco Assist System with Ambient Meter Light