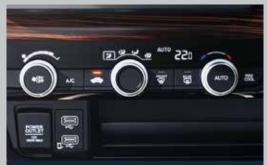

#### CLICK-FEEL AC DIALS WITH TEMPERATURE DIAL RED/BLUE ILLUMINATION

FULLY AUTOMATIC CLIMATE CONTROL WITH MAX COOL

Settle In. Adjust to your comfort. Find that sweet spot. Luxury and comfort come together to pamper you in every trip in the New City.