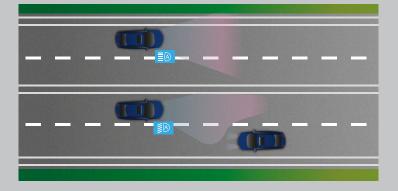

LANE KEEP ASSIST SYSTEM Assists the driver to steer the wheel and helps the car to drive in the middle of the lane when cruising along

the highway.

ADAPTIVE CRUISE CONTROL Assists acceleration and braking operation when cruising on highways while maintaining safe distance from preceding car.