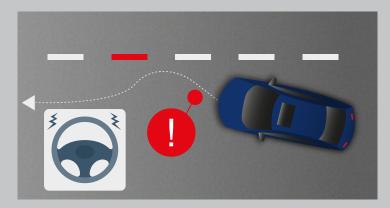

#### LEAD CAR DEPARTURE NOTIFICATION SYSTEM

Inform the driver with visual and audible alerts when the vehicle ahead has started moving.

<sup>a</sup>Honda Sensing is a driver assist system that enhances driving experience and safety while driving on roads. Drivers shall remain responsible for safe and vigilant driving. It is recommended to read the instructions in the owners' manual/guide before using the vehicle. Honda Sensing cannot substitute human acumen and vigilance while driving. Honda Cars India Limited urges drivers to follow traffic rules which are meant to keep them safe on roads.