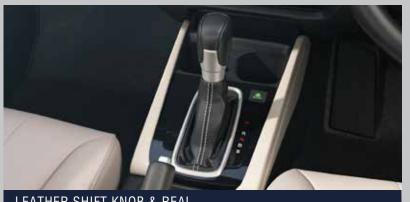

LEATHER SHIFT KNOB & REAL STITCH SOFT TOUCH KNEE PAD

SATIN METALLIC SURROUND FINISH ON ALL AC VENTS