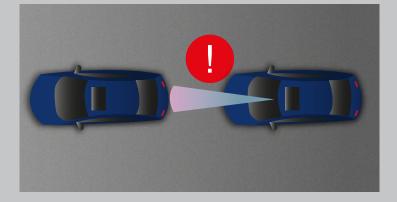

# SENSING

COLLISION MITIGATION BRAKING SYSTEM

Provides advance warning where risk of collision is imminent, through audio and visual alerts to the driver. Applies brakes to slow down the speed of the car and mitigates collision.