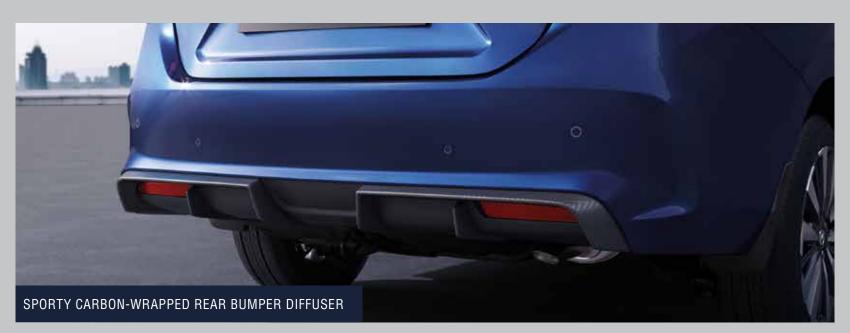

#### ZX (OVER VX)

Auto Dimming Inside Rear View Mirror with Frameless Design Advanced Auto-Wiper system with Rain Sensor Full LED Headlamps with 9 LED Array (Inline-Shell) L-Shaped LED Guide-type Turn Signal in Headlamps LED Front Fog Lamps Sporty Front Grille Mesh: Diamond Chequered Flag Pattern Sporty Fog Lamp Garnish & Carbon-Wrapped Front Bumper Lower Molding Sporty Carbon-Wrapped Rear Bumper Diffuser Sporty Trunk Lip Spoiler (Body Coloured) R16 Dual-Tone Diamond-Cut Multi-Spoke Alloy Wheels Outer Door Handles Chrome Finish Premium Surround Sound System (4 Speakers + 4 Tweeters) 17.7 cm (7 inch) High Definition Full Color TFT Meter - Digital Speedometer - G-Meter Display Instrument Panel Assistant side Garnish Glossy Darkwood Finish Exclusive Leather Upholstery with Contemporary Seat Design Leather Shift Lever Knob Smooth Leather Steering Wheel with Stitch Soft Pads with Ivory Real Stitch in Interiors Chrome Decoration Ring for Map Lamp & Rear Reading Lamp All 4 Power Windows & Sunroof Keyless Remote Open/Close All 4 Power Windows Auto-Open/Close Function with Pinch Guard Automatic Folding Door Mirrors (Welcome Function) Rear Sunshade Driver & Assistant Seat Back Pockets with Smartphone Sub-Pockets