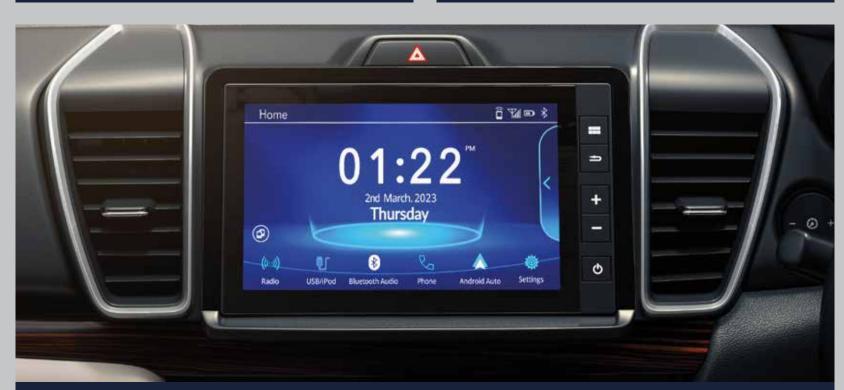

# A COCKPIT THAT MAKES PERFECT SENSE

The well-laid out instrument panel makes sure all your controls are

within easy reach and can be accessed at the flick of a finger. The clean refreshing design language creates a seamless driving experience in the New City. Driver posture is thoughtfully and ergonomically accounted for. The advanced touchscreen connects with Smartphones wirelessly, for hassle-free connection to your social & digital lifestyle.

# CONVENIENCES THAT RAISE THE BAR OF YOUR EXPERIENCE

Honda Advanced Smart Key System for added Convenience and Security.

REMOTE ENGINE START (CVT ONLY)

ALL AUTO POWER WINDOW WITH KEYLESS REMOTE OPERATION (INCL. SUNROOF)