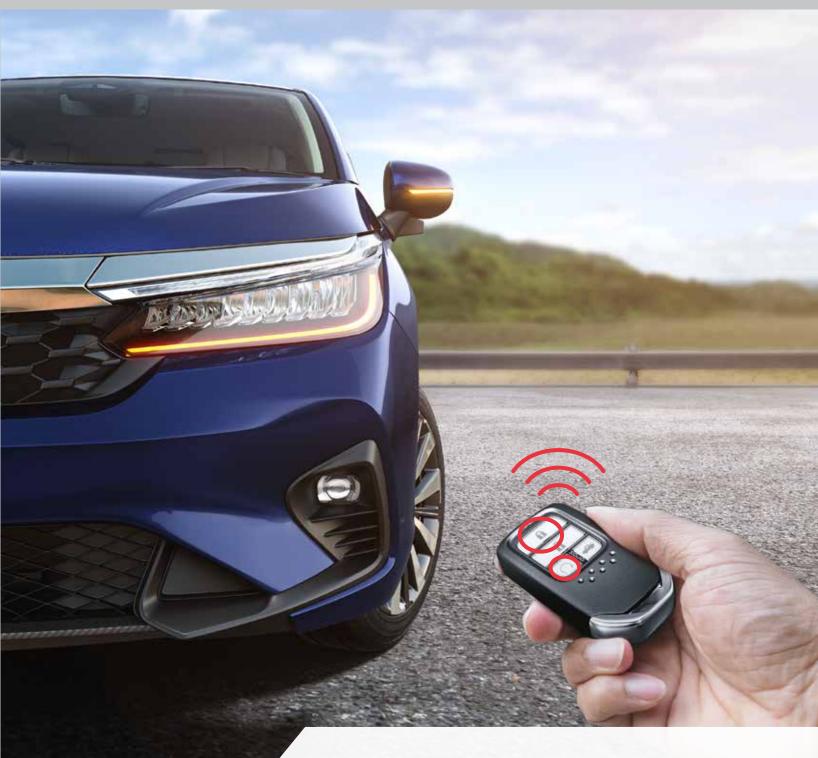

# CONVENIENCES THAT RAISE THE BAR OF YOUR EXPERIENCE

Honda Advanced Smart Key System for added Convenience and Security.

REMOTE ENGINE START (CVT ONLY)

ALL AUTO POWER WINDOW WITH KEYLESS REMOTE OPERATION (INCL. SUNROOF)

ENGINE START/STOP WITH TOUCH SENSOR BASED SMART KEYLESS ACCESS

LED MAP & REAR READING LAMPS

REAR WINDSCREEN SUNSHADE

Touch-Sensor Based Smart Keyless Access

- Remote Engine Start (CVT Only)
- Walk Away Auto Lock (Customizable)

Adaptive Cruise Control & LKAS Operation Switches on Steering Wheel

7-Speed Paddle Shifters with LED Shift Lever Position Indicator (CVT Only)