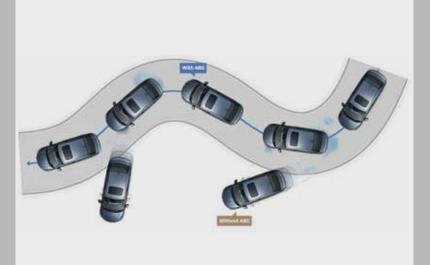

nt^ LaneWatch<sup>™</sup> camera system which supplements side mirrors and uses a screen inside the vehicle for the driver to keep aware of the surroundings without taking their eyes off the road.



#ASEAN NCAP 5 STAR RATING HAS BEEN RECEIVED FOR THE CITY MANUFACTURED IN THAILAND.













#### HILL START ASSIST (HSA)



### **Check Your Surroundings** MULTI-ANGLE REAR CAMERA WITH GUIDELINES (NORMAL, WIDE, TOP-DOWN MODES)









### AUTO HEADLAMPS WITH AUTO-OFF TIMER, FOLLOW-ME-HOME & LEAD-ME-TO-CAR FUNCTIONS

#### RAIN SENSING WIPERS



#### ALL POWER WINDOW AUTO UP/DOWN WITH PINCH GUARD



#### ALL SEATS HEAD RESTRAINTS WITH 3-POINT ELR SEATBELTS

REAR ISOFIX ANCHORAGES & TETHER

#### IMMOBILIZER WITH ANTI-THEFT ALARM



AUTO DIMMING INSIDE REAR VIEW MIRROR WITH FRAMELESS DESIGN



#### VEHICLE STABILITY ASSIST (VSA)

ABS WITH EBD





#### AGILE HANDLING ASSIST^





### TYRE PRESSURE MONITORING SYSTEM (DEFLATION WARNING SYSTEM)



#### SEATBELT WARNING



# CONVENIENCES THAT RAISE THE BAR OF YOUR EXPERIENCE



Honda Advanced Smart Key System for added Convenience and Security.

REMOTE ENGINE START (CVT ONLY)



ALL AUTO POWER WINDOW WITH KEYLESS REMOTE OPERATION (INCL. SUNROOF)





#### WALK AWAY AUTO LOCK



#### CLICK-FEEL AC DIALS WITH TEMPERATURE DIAL RED/BLUE ILLUMINATION



FULLY AUTOMATIC CLIMATE CONTROL WITH MAX COOL

Settle In. Adjust to your comfort. Find that sweet spot. Luxury and comfort come together to pamper you in every trip in the New City.



ENGINE START/STOP WITH TOUCH SENSOR BASED SMART KEYLESS ACCESS



LED MAP & REAR READING LAMPS





RE