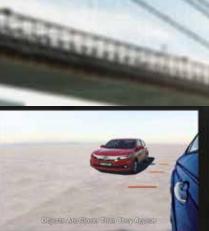

# TOMORROW'S SAFETY STANDARDS. FOR TODAY'S DRIVING.

 Albertages (blue, Fsont, i-Stes, Albedes)

The New City utilizes ultra high tensile strength steel plates in its frame, including Super High Formability 980 MPa grade steel, to absorb impact during collisions and provide better rigidity, for more stable driving. The New City has secured a 5-star rating in internationally acclaimed safety standards for the City manufactured and tested in Thailand<sup>##</sup>. It has the world's first i-SRS Airbag System with Quick Deployment Technology, as well as the 1<sup>st</sup> in Segment^ LaneWatch<sup>™</sup> camera system which supplements side mirrors and uses a screen inside the vehicle for the driver to keep aware of the surroundings without taking their eyes off the road.