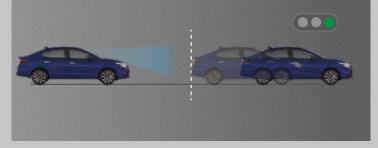

# SENSING

COLLISION MITIGATION BRAKING SYSTEM

Provides advance warning where risk of collision is imminent, through audio and visual alerts to the driver. Applies brakes to slow down the speed of the car and mitigates collision.