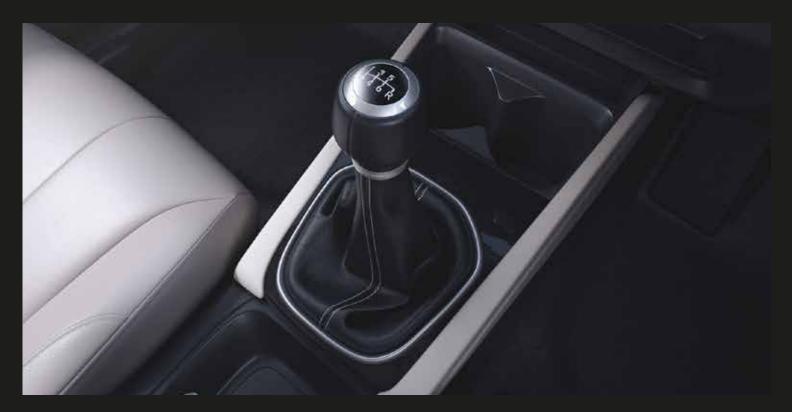

LEATHER SHIFT KNOB & REAL STITCH SOFT TOUCH KNEE PAD

SATIN METALLIC SURROUND FINISH ON ALL AC VENTS

### 6-SPEED MANUAL TRANSMISSION

The Manual Transmission (MT) features 6 forward speed ratios. This achieves a better driving experience with improved fuel efficiency. The 5 gear ratios are optimized for thrilling pick-up/acceleration, while the 6th gear overdrive ratio maximises stress-free low engine revolutions when cruising at high speeds and this is what obtains better fuel efficiency.

• 6-Speed MT i-VTEC (Petrol) - 17.8 km/l\*\*