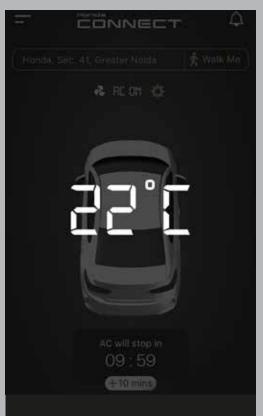

With next gen Honda Connect app for smartphone, you can get up-to-date information about your vehicle - all at your fingertips.

5 YEAR SUBSCRIPTION

REMOTE AC OPERATION

#### Works with Ok Google<sup>¥</sup>

Above features can be executed via Honda Skill through Alexa, Honda Action on Google with your Google-Assistant enabled device as per user input information in the Honda Connect App. \*Amazon, Alexa and all related logos are trademarks of amazon.com, Inc. or its affiliates. Alexa device is not part of car accessory/giveaway and needs to be purchased separately. Actual device may differ from the one shown here. Please refer to amazon.com for more details. \*Google, Google Play and the Google Play logo are the trademarks of Google LLC. \*Honda Connect Application works on smartphones: Android 7.0 and above, iOS 11.0 and above. Connected services are subject to network availability, facility/transmission limitations as per government regulation and permissions in specific regions/locations. Actual application may differ from representative images. Selective alerts work as per user settings. <sup>\$</sup>Available only in CVT. Honda Connect application works on smartphones: Android 7.0 & above; iOS 11.0 & above; Actual application may differ from representative images. Selective alerts works as per user settings. For more details visit your nearest dealership or www.hondacarindia.com. Terms and conditions apply.