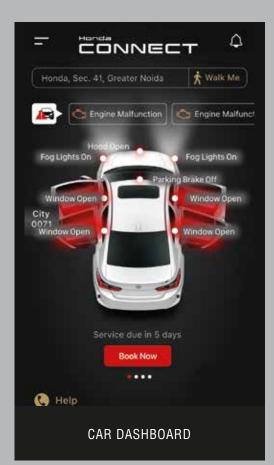

With next gen Honda Connect app for smartphone, you can get up-to-date information about your vehicle - all at your fingertips.

5 YEAR SUBSCRIPTION

REMOTE AC OPERATION

#### Works with Ok Google<sup>¥</sup>

Above features can be executed via Honda Skill through Alexa, Honda Action on Google with your Google-Assistant enabled device as per user input information in the Honda Connect App. \*Amazon, Alexa and all related logos are trademarks of amazon.com, Inc. or its affiliates. Alexa device is not part of car accessory/giveaway and needs to be purchased separately. Actual device may differ from the one shown here. Please refer to amazon.com for more details. \*Google, Google Play and the Google Play logo are the trademarks of Google LLC. \*Honda Connect Application works on smartphones: Android 7.0 and above, iOS 11.0 and above. Connected services are subject to network availability, facility/transmission limitations as per government regulation and permissions in specific regions/locations. Actual application may differ from representative images. Selective alerts work as per user settings. <sup>\$</sup>Available only in CVT. Honda Connect application works on smartphones: Android 7.0 & above; iOS 11.0 & above; Actual application may differ from representative images. Selective alerts works as per user settings. For more details visit your nearest dealership or www.hondacarindia.com. Terms and conditions apply.