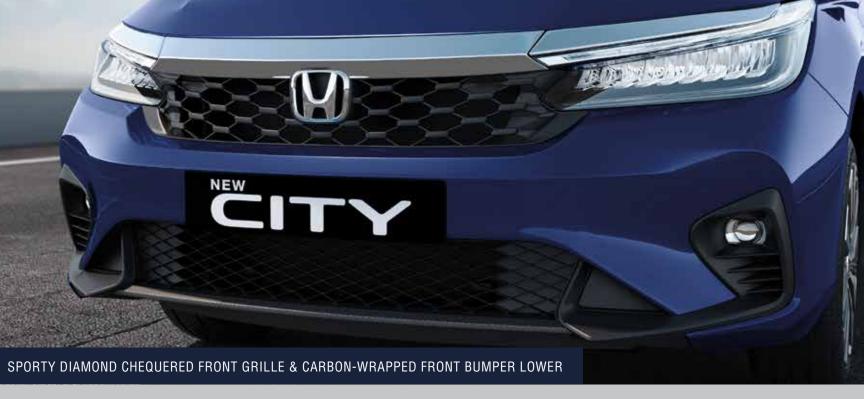

#### ZX (OVER VX)

Auto Dimming Inside Rear View Mirror with Frameless Design Advanced Auto-Wiper system with Rain Sensor Full LED Headlamps with 9 LED Array (Inline-Shell) L-Shaped LED Guide-type Turn Signal in Headlamps LED Front Fog Lamps Sporty Front Grille Mesh: Diamond Chequered Flag Pattern Sporty Fog Lamp Garnish & Carbon-Wrapped Front Bumper Lower Molding Sporty Carbon-Wrapped Rear Bumper Diffuser Sporty Trunk Lip Spoiler (Body Coloured) R16 Dual-Tone Diamond-Cut Multi-Spoke Alloy Wheels Outer Door Handles Chrome Finish Premium Surround Sound System (4 Speakers + 4 Tweeters) 17.7 cm (7 inch) High Definition Full Color TFT Meter - Digital Speedometer - G-Meter Display Instrument Panel Assistant side Garnish Glossy Darkwood Finish Exclusive Leather Upholstery with Contemporary Seat Design Leather Shift Lever Knob Smooth Leather Steering Wheel with Stitch Soft Pads with Ivory Real Stitch in Interiors Chrome Decoration Ring for Map Lamp & Rear Reading Lamp All 4 Power Windows & Sunroof Keyless Remote Open/Close All 4 Power Windows Auto-Open/Close Function with Pinch Guard Automatic Folding Door Mirrors (Welcome Function) Rear Sunshade Driver & Assistant Seat Back Pockets with Smartphone Sub-Pockets