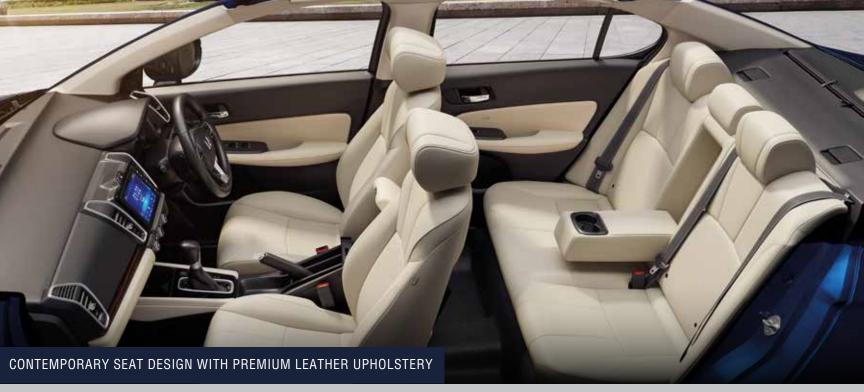

# INGENIOUSLY DESIGNED FOR LUXURIOUS COMFORT

The New City artfully conceptualizes Honda's '**man maximum**, **machine minimum**' philosophy into a thoughtfully designed interior space. Bringing comfort and convenience together to give you a sublime driving experience.

# A COCKPIT THAT MAKES PERFECT SENSE

The well-laid out instrument panel makes sure all your controls are

within easy reach and can be accessed at the flick of a finger. The clean refreshing design language creates a seamless driving experience in the New City. Driver posture is thoughtfully and ergonomically accounted for. The advanced touchscreen connects with Smartphones wirelessly, for hassle-free connection to your social & digital lifestyle.

#### ZX (OVER VX)

Auto Dimming Inside Rear View Mirror with Frameless Design Advanced Auto-Wiper system with Rain Sensor Full LED Headlamps with 9 LED Array (Inline-Shell) L-Shaped LED Guide-type Turn Signal in Headlamps LED Front Fog Lamps Sporty Front Grille Mesh: Diamond Chequered Flag Pattern Sporty Fog Lamp Garnish & Carbon-Wrapped Front Bumper Lower Molding Sporty Carbon-Wrapped Rear Bumper Diffuser Sporty Trunk Lip Spoiler (Body Coloured) R16 Dual-Tone Diamond-Cut Multi-Spoke Alloy Wheels Outer Door Handles Chrome Finish Premium Surround Sound System (4 Speakers + 4 Tweeters) 17.7 cm (7 inch) High Definition Full Color TFT Meter - Digital Speedometer - G-Meter Display Instrument Panel Assistant side Garnish Glossy Darkwood Finish Exclusive Leather Upholstery with Contemporary Seat Design Leather Shift Lever Knob Smooth Leather Steering Wheel with Stitch Soft Pads with Ivory Real Stitch in Interiors Chrome Decoration Ring for Map Lamp & Rear Reading Lamp All 4 Power Windows & Sunroof Keyless Remote Open/Close All 4 Power Windows Auto-Open/Close Function with Pinch Guard Automatic Folding Door Mirrors (Welcome Function) Rear Sunshade Driver & Assistant Seat Back Pockets with Smartphone Sub-Pockets