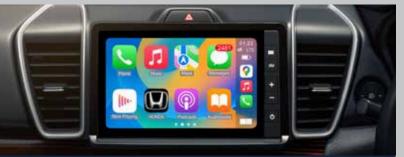

# A COCKPIT THAT MAKES PERFECT SENSE

The well-laid out instrument panel makes sure all your controls are

within easy reach and can be accessed at the flick of a finger. The clean refreshing design language creates a seamless driving experience in the New City. Driver posture is thoughtfully and ergonomically accounted for. The advanced touchscreen connects with Smartphones wirelessly, for hassle-free connection to your social & digital lifestyle.

#### 20.3 CM ADVANCED TOUCHSCREEN DISPLAY AUDIO