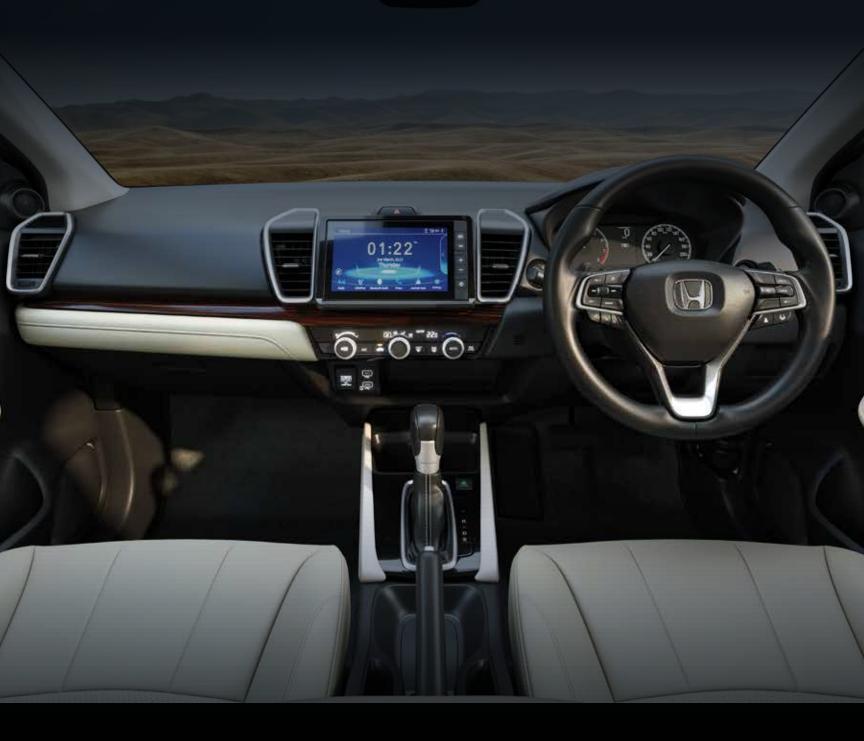

# A COCKPIT THAT MAKES PERFECT SENSE

The well-laid out instrument panel makes sure all your controls are

within easy reach and can be accessed at the flick of a finger. The clean refreshing design language creates a seamless driving experience in the New City. Driver posture is thoughtfully and ergonomically accounted for. The advanced touchscreen connects with Smartphones wirelessly, for hassle-free connection to your social & digital lifestyle.

#### 20.3 CM ADVANCED TOUCHSCREEN DISPLAY AUDIO

#### 80 Lan 140 0 60 160 10000 800 40 180 20 200 \* 22 000500. 220 ,0 11:11 - F €D E 17.7 CM HD FULL COLOUR TFT METER^ WITH DRIVER INFORMATION INTERFACE

### ADAPTIVE CRUISE CONTROL VISUAL DISPLAY, CMBS & RDM STATUS, DIGITAL SPEED DISPLAY