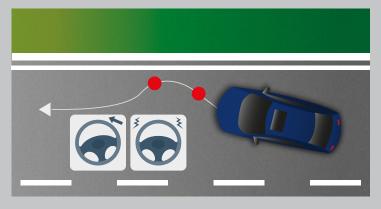

LANE KEEP ASSIST SYSTEM Assists the driver to steer the wheel and helps the car to drive in the middle of the lane when cruising along

the highway.

ADAPTIVE CRUISE CONTROL Assists acceleration and braking operation when cruising on highways while maintaining safe distance from preceding car.