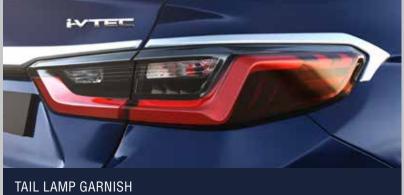

### Z-SHAPED 3D WRAP-AROUND LED TAIL LAMPS WITH UNIFORM EDGE LIGHT

AUTO FOLD DOOR MIRRORS WITH LED TURN SIGNAL