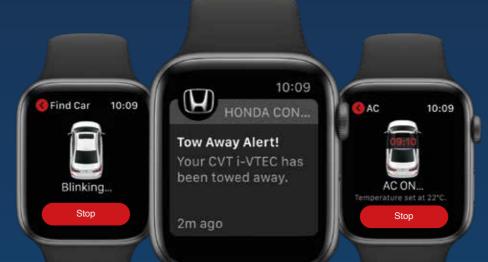

## INTELLIGENT TECHNOLOGY. INTUITIVE CONNECTIONS.

Honda Connect<sup>≠</sup> available for smartwatch<sup>+</sup>

With smartwatch connectivity, you can control your car remotely for enhanced convenience and always stay up-to-date with important notifications

#### BOOT OPEN | CAR FINDER | DOOR LOCK/UNLOCK | AUTO CRASH NOTIFICATION AC ON/OFF | TOW AWAY ALERT | GEO-FENCE ALERT

\*Smartwatch is not part of car accessory/giveaway and needs to be purchased separately. Honda Connect application works on select smartwatch devices and is subject to network availability and government regulations. T&C apply.