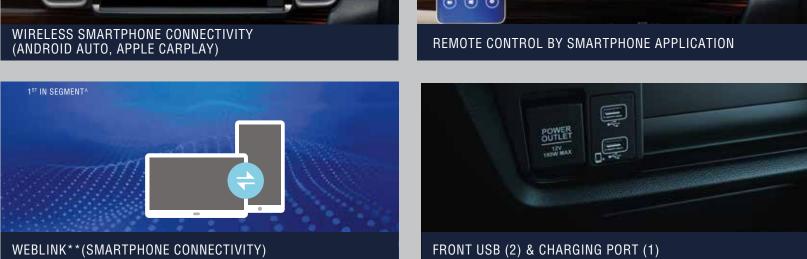

- Works with Google Assistant
- Smartwatch Connectivity

Wireless Smartphone Connectivity (Android Auto, Apple CarPlay)

Inside Door Handle Chrome Finish

Chrome Finish on All AC Vent Knobs & Hand Brake Knob