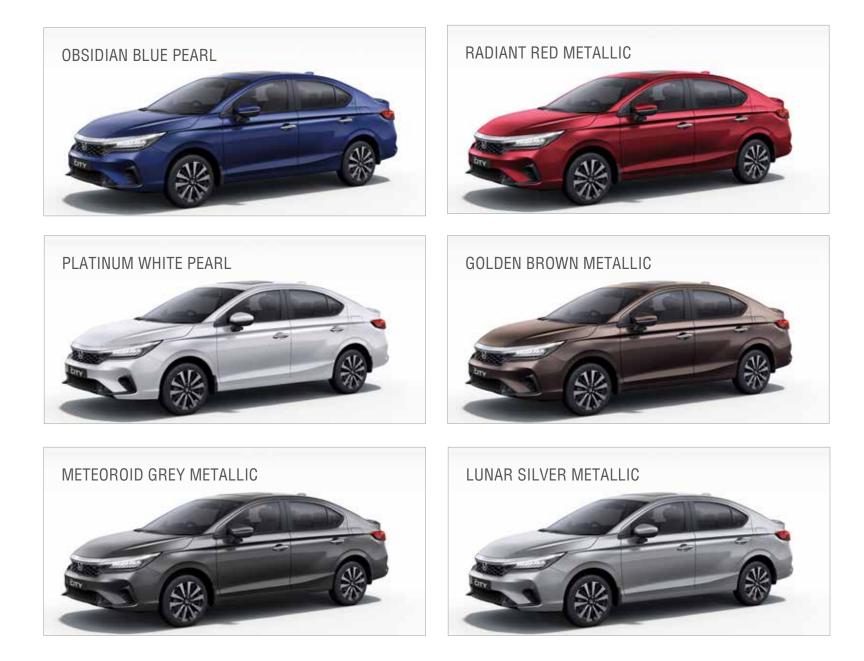

### SPECS & COLOURS

| ENGINE                          |                                                     |  |  |  |  |
|---------------------------------|-----------------------------------------------------|--|--|--|--|
| Туре                            | Water Cooled Inline 4 Cylinder i-VTEC DOHC with VTC |  |  |  |  |
| Displacement (cm <sup>3</sup> ) | 1 498                                               |  |  |  |  |
| No. of Valves                   | 16                                                  |  |  |  |  |
| Power (kW [ps] @ rpm)           | 89 [121] @ 6 600                                    |  |  |  |  |
| Torque (Nm @ rpm)               | 145 @ 4 300                                         |  |  |  |  |
| Fuel Efficiency** (km/l)        | 17.8 (MT), 18.4 (CVT)                               |  |  |  |  |
| TRANSMISSION                    |                                                     |  |  |  |  |
| Manual                          | 6 Forward & 1 Reverse                               |  |  |  |  |
| Automatic                       | CVT (Continuously Variable Transmission)            |  |  |  |  |
| DIMENSIONS & WEIGHT             |                                                     |  |  |  |  |
| Overall Length (mm)             | 4 574 (SV,V,VX) , 4 583 (ZX)                        |  |  |  |  |
| Overall Width (mm)              | 1 748                                               |  |  |  |  |
| Overall Height(mm)              | 1 489                                               |  |  |  |  |
| Wheelbase (mm)                  | 2 600                                               |  |  |  |  |
| Front Track (mm)                | 1 496                                               |  |  |  |  |
| Rear Track (mm)                 | 1 484                                               |  |  |  |  |
| Kerb Weight (kg)                | 1 107 - 1 153                                       |  |  |  |  |
| Max. GVW (kg)                   | 1 482 - 1 528                                       |  |  |  |  |
| Fuel Tank Capacity (Litres)     | 40                                                  |  |  |  |  |
| Seating Capacity (Persons)      | 5                                                   |  |  |  |  |
| Boot Space (Litres)             | 506                                                 |  |  |  |  |
| Steering System                 | Collapsible Electric Power Assisted                 |  |  |  |  |
| Turning Circle Radius (m)       | 5.3                                                 |  |  |  |  |
| SUSPENSION SYSTEM               |                                                     |  |  |  |  |
| Front                           | McPherson Strut with Coil Spring                    |  |  |  |  |
| Rear                            | Torsion beam with Coil Spring                       |  |  |  |  |
| Anti-Roll Bar                   | Torsion Bar Type                                    |  |  |  |  |
| Shock Absorbers                 | Telescopic Hydraulic Nitrogen Gas-filled            |  |  |  |  |
| BBAKE SVSTEM                    |                                                     |  |  |  |  |