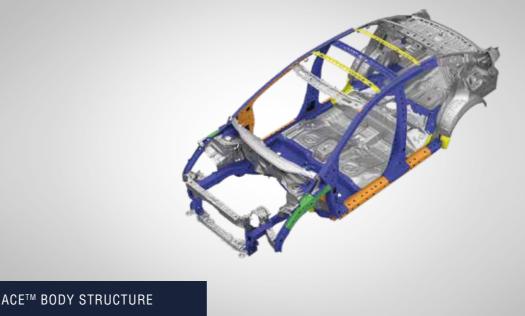

# TOMORROW'S SAFETY STANDARDS. FOR TODAY'S DRIVING.

 Albertages (blue, Fsont, i-Stes, Albedes)

The New City utilizes ultra high tensile strength steel plates in its frame, including Super High Formability 980 MPa grade steel, to absorb impact during collisions and provide better rigidity, for more stable driving. The New City has secured a 5-star rating in internationally acclaimed safety standards for the City manufactured and tested in Thailand<sup>##</sup>. It has the world's first i-SRS Airbag System with Quick Deployment Technology, as well as the 1<sup>st</sup> in Segment^ LaneWatch<sup>™</sup> camera system which supplements side mirrors and uses a screen inside the vehicle for the driver to keep aware of the surroundings without taking their eyes off the road.