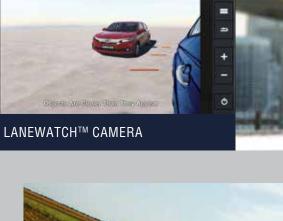

# TOMORROW'S SAFETY STANDARDS. FOR TODAY'S DRIVING.

 Albertages (blue, Fsont, i-Stes, Albedes)

The New City utilizes ultra high tensile strength steel plates in its frame, including Super High Formability 980 MPa grade steel, to absorb impact during collisions and provide better rigidity, for more stable driving. The New City has secured a 5-star rating in internationally acclaimed safety standards for the City manufactured and tested in Thailand<sup>##</sup>. It has the world's first i-SRS Airbag System with Quick Deployment Technology, as well as the 1<sup>st</sup> in Segment^ LaneWatch<sup>™</sup> camera system which supplements side mirrors and uses a screen inside the vehicle for the driver to keep aware of the surroundings without taking their eyes off the road.