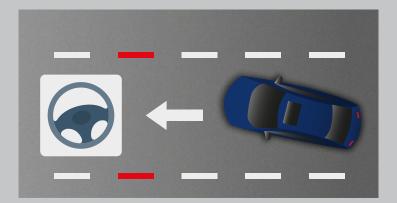

#### ROAD DEPARTURE MITIGATION SYSTEM

Provides advance warning through audio and visual alerts to the driver when the car seems to deviate from the lane. Provides steering wheel support when the car seems to deviate from the road boundaries.