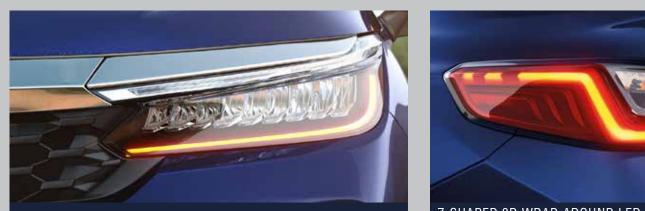

#### FULL LED HEADLAMPS WITH 9 LED ARRAY (INLINE-SHELL)

### Z-SHAPED 3D WRAP-AROUND LED TAIL LAMPS WITH UNIFORM EDGE LIGHT

AUTO FOLD DOOR MIRRORS WITH LED TURN SIGNAL