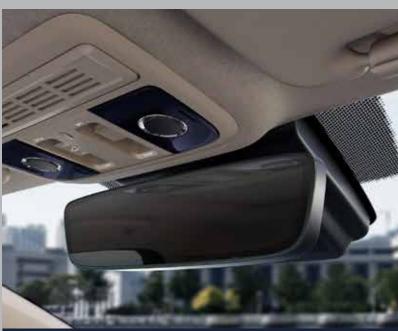

#### IMMOBILIZER WITH ANTI-THEFT ALARM

AUTO DIMMING INSIDE REAR VIEW MIRROR WITH FRAMELESS DESIGN