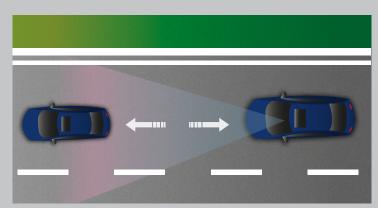

#### LEAD CAR DEPARTURE NOTIFICATION SYSTEM

Inform the driver with visual and audible alerts when the vehicle ahead has started moving.

<sup>a</sup>Honda Sensing is a driver assist system that enhances driving experience and safety while driving on roads. Drivers shall remain responsible for safe and vigilant driving. It is recommended to read the instructions in the owners' manual/guide before using the vehicle. Honda Sensing cannot substitute human acumen and vigilance while driving. Honda Cars India Limited urges drivers to follow traffic rules which are meant to keep them safe on roads.